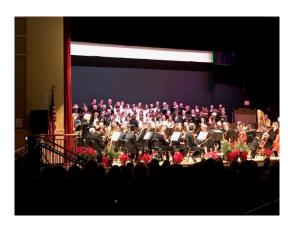

#### **Music News**

Come see the Chorus and Band perform on Thursday 12/15. Last week, the Chorus has the great opportunity to perform with the Cape Ann Symphony Orchestra. (picture in attachment)