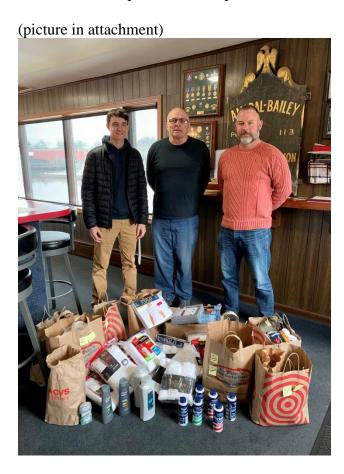

### **Athletics News**

Mason Paccone, a senior at MERHS and one of the captains of the golf team, pictured here with Legion Commander, Allan Kirker and Legion Manager, Michael Doane. Mason organized a collection of over 400 items including t-shirts, socks and toiletries to be distributed to veterans and active military. The high school's Athletic Director, Jordan Edgett, along with the generosity of all of the fall sports teams helped to make this contribution an overwhelming success.